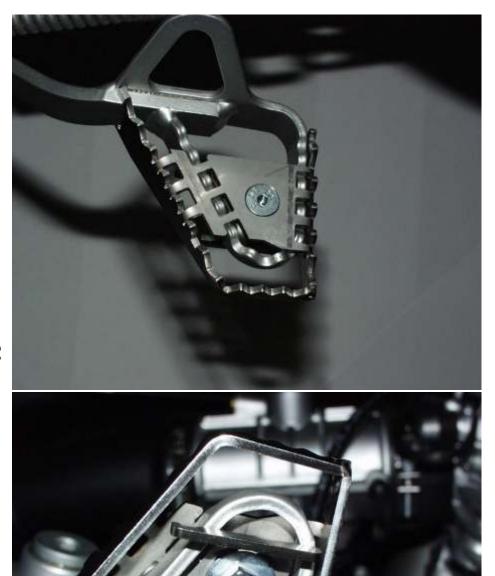

## Installation: Lay the top p

Lay the top piece on the brake pedal as shown on top photo. Now set the other piece under it as shown on photo and attach with the M5x12 bolt, M5 washer and M5 nylock nut. The two brake pedal extension plates "sandwich" the brake pedal.