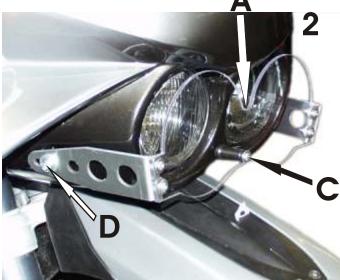

## Installation:

Install first the left and right side holding brackets on the headlight cover using two dome head screws M4x16, washers M4 and nylock nuts M4 on each side. The deep dip on the headlight cover is facing up (A) and the edge on the holding brackets (B) are facing donw. Photos 1 + 2

Attach the black 32mm spacer in the hole middle of the headlight guard (C) with dome head screw M4x12 and washer.

Tighten all screws but be careful not to overtighten and break the headlight cover.

Remove the screws that are on the sides of the headlight (D).

Set the complete headlight cover unit on the lights, set spacers between fairing and the holding brackets and attach with the two hex screws and washers.

Make sure the middle spacer (C) is resting correctly on the fairing. Photo 2.