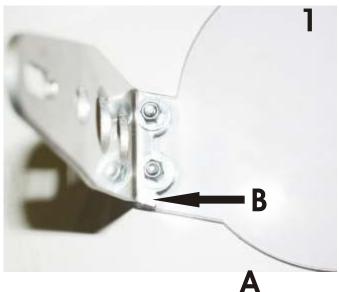

## Installation:

Install first the left and right side holding brackets on the headlight cover using two dome head screws M4x16, washers M4 and nylock nuts M4 on each side. The deep dip on the headlight cover is facing up (A) and the edge on the holding brackets (B) are facing donw. Photos 1 + 2