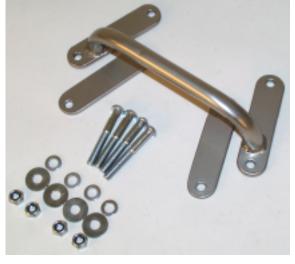

## Parts included:

- 1 x mount adapter K1200RS
- 4 x cap head screw M5x45
- 4 x self-locking nut M5
- 4 x large washer M5
- 4 x washer M5

## Assembly:

The mount adapter for the BMW K1200RS is put on with the handle to the rear on the fork bridge. (in driving direction) The screw connection takes place with the two enclosed shims, the four cap head screws M5x45 with small M5 washers above, large M5 washers below as well as the four self-locking M5 nuts under the fork bridge.