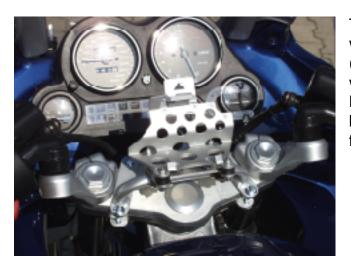

## Assembly:

The mount adapter for the BMW K1200RS is put on with the handle to the rear on the fork bridge. (in driving direction) The screw connection takes place with the two enclosed shims, the four cap head screws M5x45 with small M5 washers above, large M5 washers below as well as the four self-locking M5 nuts under the fork bridge.

You can install any of our handlebar mounts onto the mount adapter. Refer to the mounting instructions for the specific GPS mount to install. The example shows the handlebar mount of the Garmin StreetPilot III.