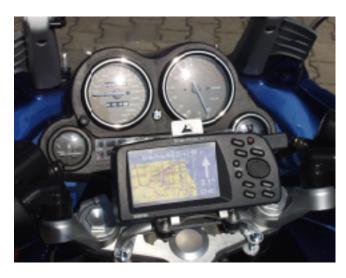

You can install any of our handlebar mounts onto the mount adapter. Refer to the mounting instructions for the specific GPS mount to install. The example shows the handlebar mount of the Garmin StreetPilot III.