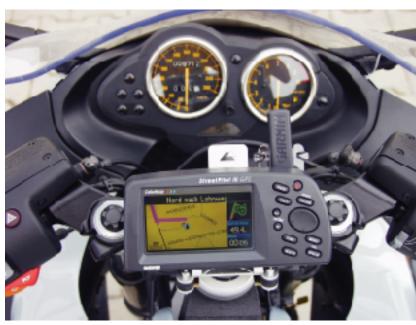

Align the mount adapter before finally tightening the screws.

Any of our GPS mounts can be installed on the mount adapter with no problems