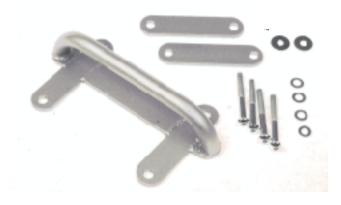

## Parts included:

- 1 x mount adapter BMW R1100S
- 4 x allen screw M6 x 40 LiKo
- 4 x washer M6
- 4 x self-locking nut M6

## Assembly:

Put the mount adapter on the upper fork bridge, with the longer attachment tabs to the rear. Pass the two plates under the upper fork bridge one at a time, and hold while passing the bolts through the mount adapter tab and the plate. Use a washer and M6 locking nut on each bolt. The adapter is above the fork bridge, the two plates are below the fork bridge.