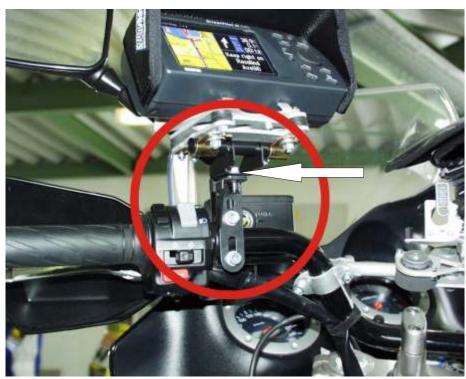

## Installation:

Loosen the stock brake or clutch lever clamp screws.

Set two screws with washers through the elongated holes on the adaptor lower part and then slide spacers on the screws behind the adaptor.

Choose appropriate spacer and screw set so that the thread depth of the screws tightened is equal to stock screws. Tighten bolts to 12Nm

Install now the Touratech GPS mount on the top adapter bar.

Attach then the top bar on the lower adaptor part using supplied short hex screw and lock washer (see arrow) and tighten it with the supplied tool.