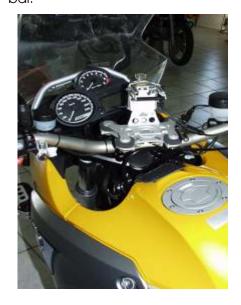

Install the bar with the M6x12 screws and washers to the triangular bar brackets. Zip ties can be used if the throttle cable rubs against the right bracket. Now you can install Touratech GPS mount on the bar.