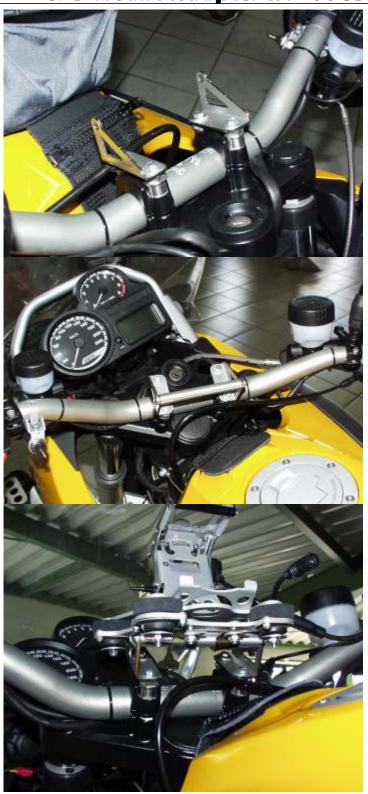

## Installation:

Loosen the handlebar clamp screws and replace them with the supplied Touratech special screws. It is recommended to screw the bolts in all the way by hand (with upper clamp portion removed). Also recommended to use anti-seize on threads. Anti-sieze is a messy gray thread lubricant, you will know it if it is there. Sometimes the BMW shop has already used anti-seize.

Tighten the handlebar clamps and install the triangular bar holding brackets with the M5x10 hex screws and washers M5.

You can choose to install the brackets so that the bar will either be front or back.

Install the bar with the M6x12 screws and washers to the triangular bar brackets. Zip ties can be used if the throttle cable rubs against the right bracket. Now you can install Touratech GPS mount on the bar.