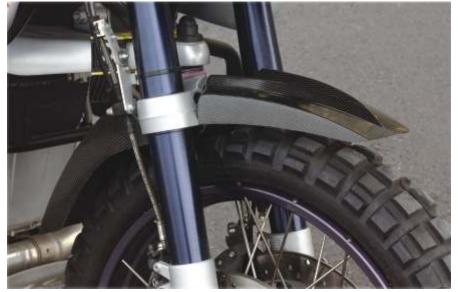

## 2. Installation of Carbon Fibre Fender:

Carbon Fibre Front Fender can be installed now. Attach the fender with the two original screws under the fork bridge.

#### Note regarding speedo cable:

Approximately 10,5mm hole needs to be drilled on the left side of the carbon fibre fender where the speedo cable guide can be attached just as on the original fender!