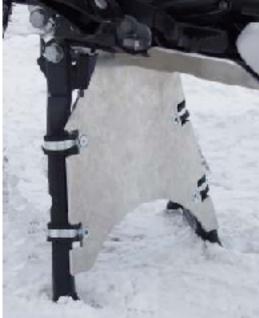

## Assembly:

The engine protection is installed with the four rubberized clips, four M6x16 screws, four washers for M6 and four self-locking M6 nuts. Position the engine protection in such a way that the pivot of the centerstand locks with the edge the engine protection. Make certain that the retaining clips are behind the engine protection (see illustrations). It is possible that during installation the protection retaining clips can be be put on backwards on the centerstand. Tighten all bolt connections evenly.