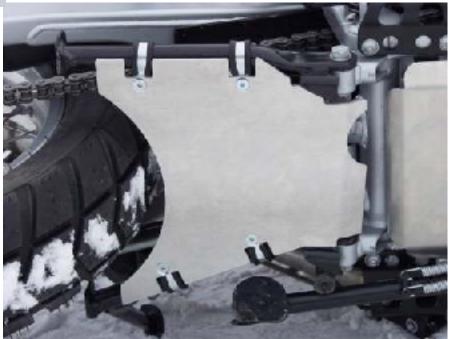

## Assembly:

The engine protection is installed with the four rubberized clips, four M6x16 screws, four washers for M6 and four self-locking M6 nuts. Position the engine protection in such a way that the pivot of the centerstand locks with the edge the engine protection. Make certain that the retaining clips are behind the engine protection (see illustrations). It is possible that during installation the protection retaining clips can be be put on backwards on the centerstand. Tighten all bolt connections evenly.