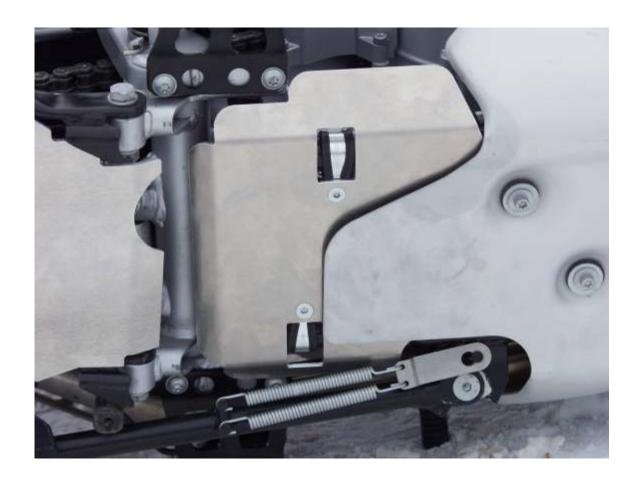

## Installation:

The motor guard extension is pushed between the frame rails and original motor guard. Attach with supplied 22mm clamps using washers under the nuts.

Push the extension as far to the front as possible. Possible cable ties on the frame rails should also should be pushed to the openings on the extension plate where the clamps are. Motor guard extension has soft rubber buffers to eliminate clattering.