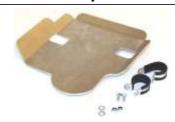

## Contains:

- 1 x Motor Guard Extension plate
- 2 x Pipe clamp 22mm rubberized
- 2 x Screw counter sunk hex M6x20
- 2 x Nylock nut M6
- 2 x Washer M6