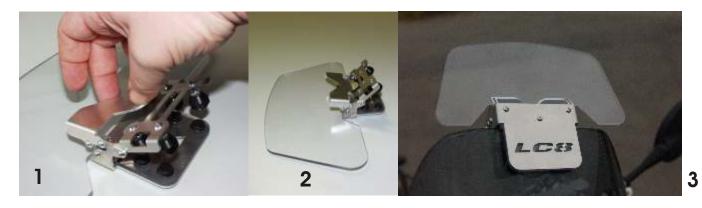

## Installation:

Open the locking mechanism (Photo 1) and loosen the lock nuts on the four adjustment screws. Set the spoiler carefully on the windshield making sure not to damage any edge protector on the windshield edge.

Generally the spoiler is adjusted close to the stock windshield thickness so that it sits tightly when locking mechanism is clamped closed.

If adjustment is required, close the locking mechanism and set the adjusting nuts the strength of the windshield. The adjusting nuts should be set against the windshield relatively tightly. Tighten the lock nuts when spoiler sits tightly on the windshield. Open and close the spoiler to make sure it sits tightly on the windshield.

Make sure the spoiler sits tight before each ride and adjust if necessary.

Spoiler can be easily removed and set on the windshield. Make sure to readjust if used on other bikes, especially if the thickness of the windshield varies.