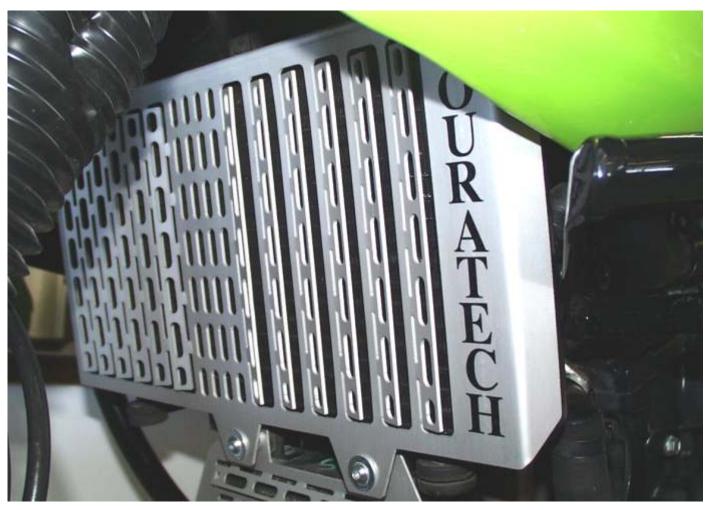

### Contains:

- 1 x Radiator Guard Triumph Tiger 955i anodized
- 2 x Screw hex dome head M6x45
- 2 x Washer large M6
- 2 x Spacer

### NOTE: DESIGN MAY VARY FROM PICTURED MODEL !

Installation:

Radiator guard is attached at four postions. On the top the origial screws and washers are used for Touratech radiator guard. Set washers directly under the screw heads on the radiator guard. Attach the guard below with the spacers, screws M6x45 and large washers M6.

The two spacers are positioned behind the radiator guard to adjust the distance to the threads.

These instructions are at our current level of knowledge. Legal requirements do not exist. Technical issues subject to change.