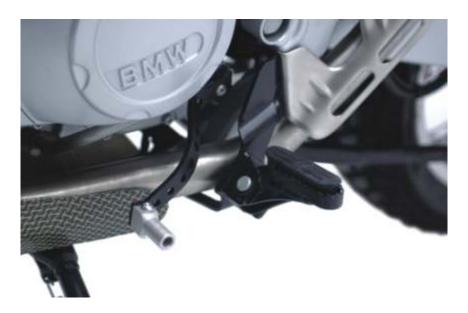

## Contains:

1 x Replacement Folding Shift Lever F650GS/GS Dakar

1 x Screw hex M6 x 25

1 x Washer

Loosen the clamp screw on the original shift lever and remove it from the lever. Now you can remove the stock shif lever. It may be difficult to pull out so you can carefully pry the clamp gap open with flat head screw driver.

Remove the screw of the Touratech shifter and push the lever in wanted position on the gear shaft.

Test the position with your riding boots, insert the screw and tighten to max. 18Nm torque.

Check the tightness of the screw after 50 miles and in regular intervals after that.