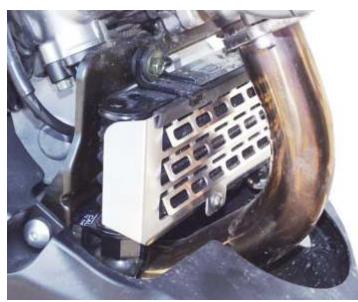

## Installation:

Loosen the attachment bolt of the original oil cooler cover and pull it to the side.

Squeeze the edge protector onto the upper

edge of the Touratech oil cooler guard and then press it from the side over the oil cooler between exhaust and oil cooler.

Push the upper edge of the oil cooler guard with edge protector under the original mounts. Tighten the oil cooler guard with original screw at the original attachment point to max. 18Nm torque.