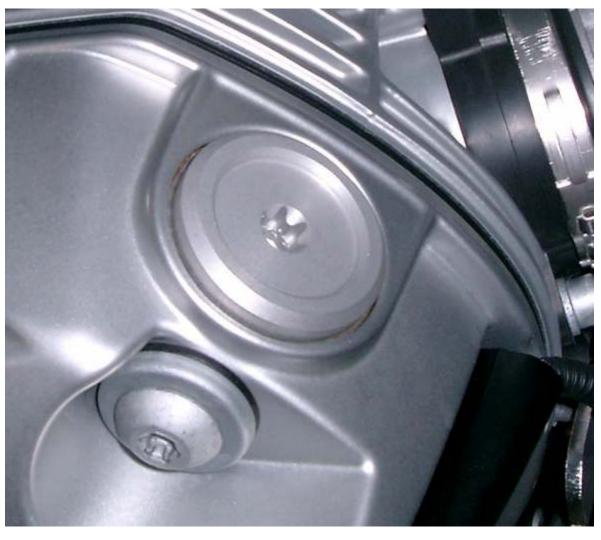

## Installation:

Clean the surface around oil filler cap and remove it. Clean the sealing surfaces and threads. The Touratech oil filler cap will be installed like the original and tightened with Torx 50 tool that can that can be found in the R1200GS tool kit.

NOTE: New R1200GS bikes do not have standard tool kit. It is optional and must be purchased separately. Make sure your tool kit includes Torx 50 tool if you decide to install 044-0214.

These instructions are at our current level of knowledge. Legal requirements do not exist. Technical issues subject to change.