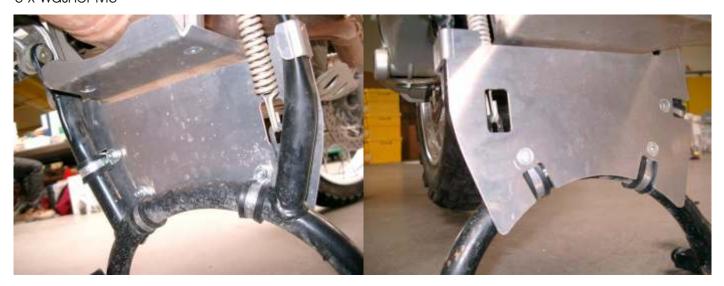

## Contains:

- 1 x Engine Guard Extension Plate
- 3 x Retaining pipe clamp 25mm
- 3 x Screw countersunk head M6x16
- 3 x Nut self-locking M6
- 3 x Washer M6

## Installation:

The engine guard extension is attached with the three pipe clamps, three counter sunk screws M6x16, self-locking nuts M6 and washers M6 to the center stand. Make sure to install the clamps correctly as show on photos so that they are not sticking out below the motorcycle. Sliding surface needs to stay smooth. Now tighten all bolt connections evenly and check tightness again after approx. 30 miles.