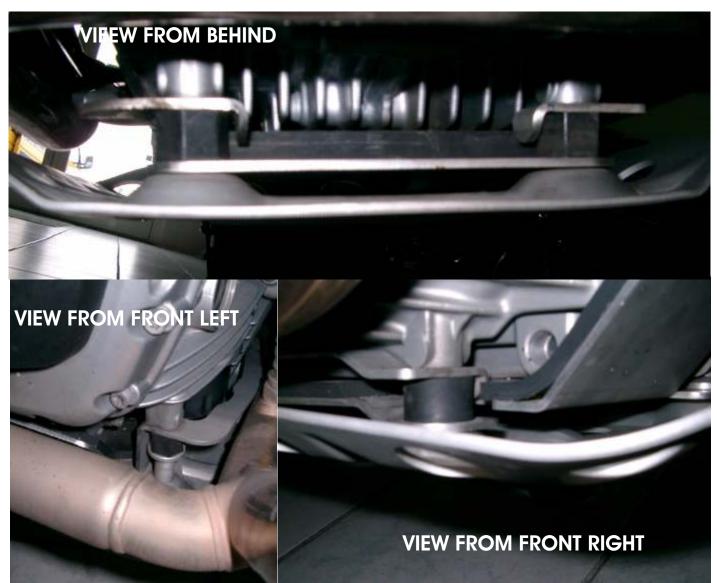

## Juli 2004 Installation Instructions Motor Guard Reinforcement R1200GS

Parts included:

- 1 x Motor Guard Reinforcement plate
- 1 x Reinforcement Bracket right
- 1 x Reinforcement Bracket left

Remove the BMW original motor guard and the rubber isolated bolts/spacers. Put the reinforcements on the motor and reattach them with the orig. rubber isolated bolts so that the longer side of the rubber isolated bolt thread point downwards.

The reinforcement bracket with long tab goes on the left side; long tab towards the front of the bike.

The other reinforcement bracket goes on the right side; bent end towards the front of the bike. Set the Touratech Motor Guard Reinforcement on the orig. motor guard, rubber facing up, align the the bolt holes and lift both up under the motor.

Attach with original nuts but CAREFUL not to over torque them!!