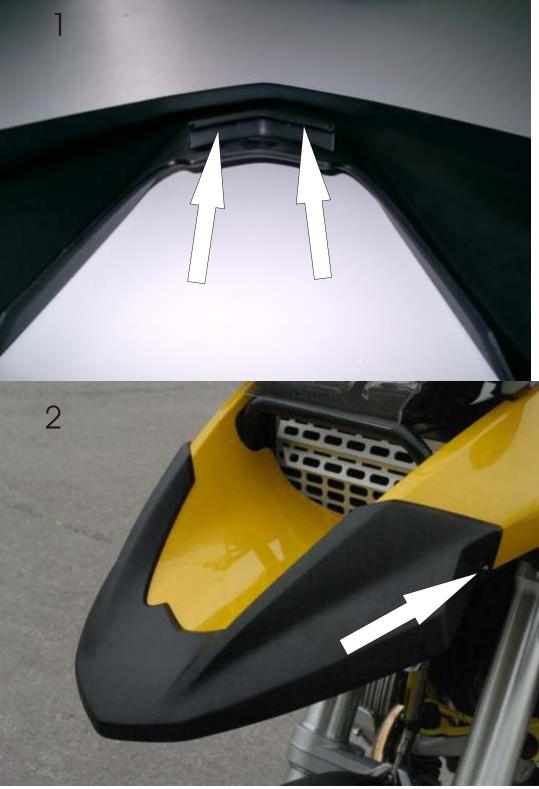

#### Installation:

Stick the foam rubber strip inside the front of the fender extension as shown on Pic. 1.

### Loosen both

attachment screws on the sides of the beak and slide the extension on the beak. Pic. 2.

Put the two plastic spacers between the beak and the extension and attach them with the M5x20.

These instructions are at our current level of knowledge. Legal requirements do not exist. Technical issues subject to change.