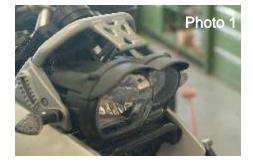

## Preparation:

- 1. Remove the windshield. It is attached with two screws up front, in the middle, and one on each side at the angle adjustment points.
- 2. Remove the two small upper Torx 10 screws on headlight frame. Photo 2.