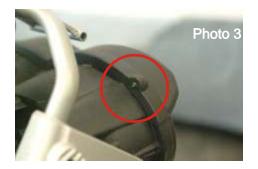

## Preparation:

- 1. Remove the windshield. It is attached with two screws up front, in the middle, and one on each side at the angle adjustment points.
- 2. Remove the two small upper Torx 10 screws on headlight frame. Photo 2.

- 3. Place the Anti-glare shield on the headlight frame.
- Photo 3.
- 4. Attach the anti-glare shield with the original screws.

5. Reinstall the windshield and check the tightness of all screws after 30 miles and then at regular Intervals.