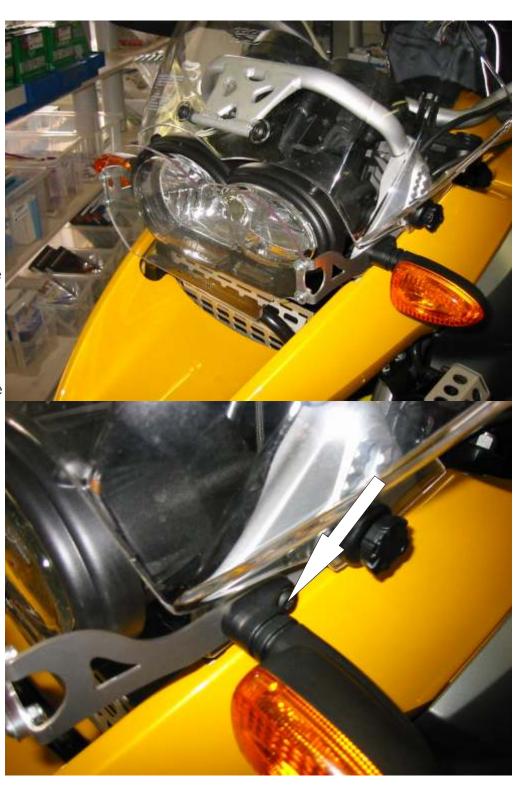

## Installation:

Remove the attachment screws of the front blinkers and pull them out approx. 3mm.

Set the metal head lightguard supports between the blinker and the fairing support. Secure the blinker and the head light guard supports again with the original screw.

Secure the light guard on the supports with hardware and check tightness.

Note: this guard may not be street legal in all countries and/or states. Check your local laws.

Sehen Sie auch in unserem Katalog oder im Internet unter WWW.TOURATECH.DE.