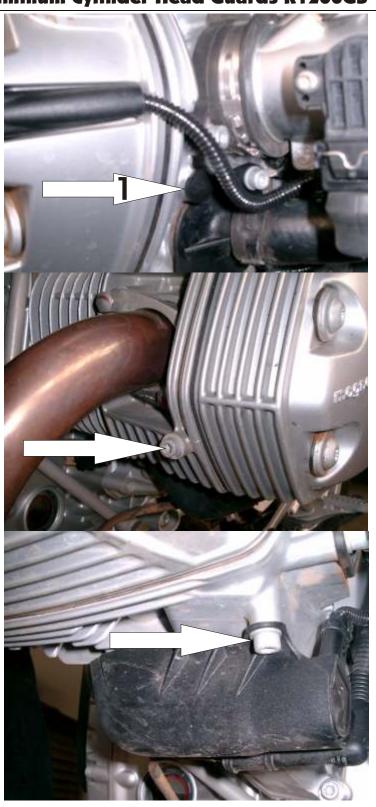

#### Installation:

Remove the marked screws. Carefully remove the plastic cover of the thread hole by turning, not pulling it out. See the first photo.

044-0360 Alum. Cylinder Head Covers

Juli 2004

01-044-0360-0

# Installation Instructions Aluminum Cylinder Head Guards R1200GS

Set the cylinder head guard over the cylinder head and attach it in front with M6x16 screw and a washer as shown in the top picture.

Attach the cylinder head guard at bottom rear with M6x20 screw, washer and 3mm alum. spacer (spacer between the cylinder head guard and the cylinder head). Middle photo.