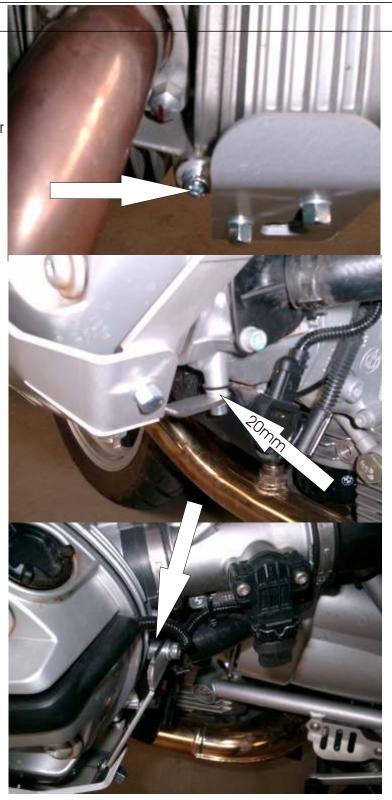

# Installation Instructions Aluminum Cylinder Head Guards R1200GS

Set the cylinder head guard over the cylinder head and attach it in front with M6x16 screw and a washer as shown in the top picture.

Attach the cylinder head guard at bottom rear with M6x20 screw, washer and 3mm alum. spacer (spacer between the cylinder head guard and the cylinder head). Middle photo.

Attach the cylinder head guard now in top rear with M6x25 screw, washer and a aluminium spacer (spacer between cylinder head and cylinder head guard).

Tighten all screws to max 10Nm.

Left and right side installation is identical.