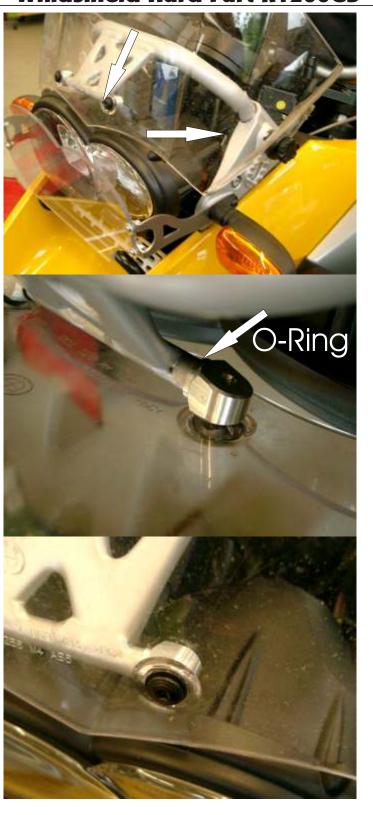

## Installation:

Loosen the inside nuts for the windscreen adjustment and remove the adjustment.

Loosen the two front screws that are holding the windshield.

Note the position of the original wind shield support parts and pull them out.

Put the O--rings on the new windshiel hard parts and push them in the windshield supports.

Make sure they are in the same position as the original parts were. Left and right parts are different.

Re-install the removed parts and check that they all are secured tight.