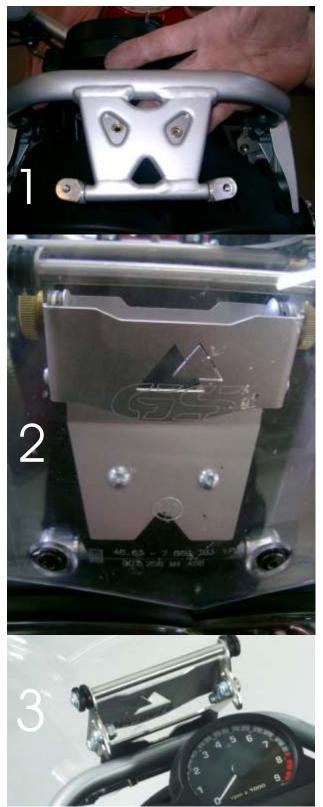

## 09-044-0414-1

Parts included: 1 x Windscreen Support 1 x Support Plate 2 x Screw M5x20 2 x Washer M5

INSTALLATION INSTRUCTIONS:

Remove the windshield of your R1200GS. Set the support plate behind (under) the BMW windshield

support frame as shown on Photo 1. (the bolt cylinders showing down)

Put the screws M5x20 with washers M5 thru the windscreen support and screw them on the support

plate as shown on Photo 2.

Adjust the windshield in desired position, loosen the thumb screws on the windscreen suport, set the windscreen support rubber rollers ligthly on the windscreen and tighten the thumb screws again.

NOTE: Make sure all screws are tight before your ride!