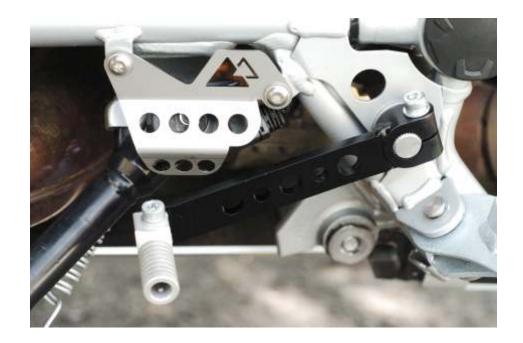

## Installation:

Loosen the clamp screw on the BMW shifter and remove it. Now you can pull the shifter of the rod. You may need to use a flat head screwdriver to carefully pry the shifer gap apart.

Remove the countersunk screw off the Touratech shifter and set it on the rod. Determine the correct position with your riding boots.

Tighten the gear lever on the rod with M6x25 screw to max 18Nm.

NOTE: Make sure the sidestand and center stand do not interfere the operation!