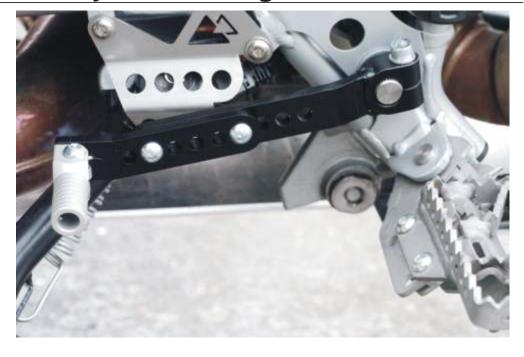

## Installation:

Loosen the clamp screw on the BMW shifter and remove it.

Now you can pull the shifter of the rod. You may need to use a flat head screwdriver to carefully pry the shifter gap apart.

Remove the countersunk screw off the Touratech shifter and set it on the rod.

Attach both gear lever parts in wished position with the two domehead M6x16 screws and M6 nuts (inside). Determine the correct length with your riding boots.

Use two holes that are as far apart as possible to attach the two lever parts to ensure maximum strength. Tighten the gear lever on the rod with M6x25 screw to max 18Nm.