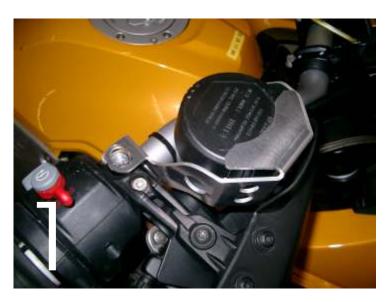

Place the Touratech brake reservoir cover support arm behind the cables so that the cables are not damaged or squeezed. Attach the clamp with supplied screws, washers and nuts finger tight.

Position the cover correctly close to the reservoir, reinstall the mirrow and tighten the screws.

NOTE: With Magura handlebars the cover 044-0470 may need to be bent right to be adapted or you may need to put the extra M10 washer between the mirror hole and the reservoir cover support arm.