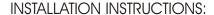

## Parts included:

- 1 x Brake reservoir cover Alumimum
- 1 x Retaining clamp Stainless Steel
- 2 x button head screw hex M4x16
- 2 x washer M4
- 2 x nut/nyloc M4
- 1 x Washer M10

Remove the right side mirror of your R1200GS.

Place the Touratech brake reservoir cover support arm behind the cables so that the cables are not damaged or squeezed. Attach the clamp with supplied screws, washers and nuts finger tight.

Position the cover correctly close to the reservoir, reinstall the mirrow and tighten the screws.