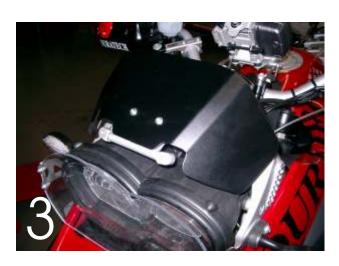

Put the screws M5x20 with washers M5 through the windscreen support and screw them on the support plate as shown on Photo 2.

Adjust the windshield in desired position, loosen the thumbscrews on the windscreen support, set the windscreen support rubber rollers lightly on the windscreen and tighten the thumbscrews again.

NOTE: Make sure all screws are tight before your ride!