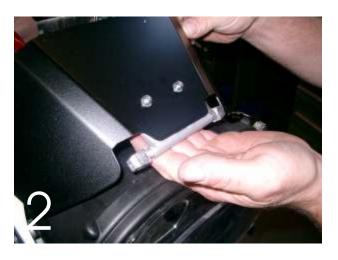

Put the screws M5x20 with washers M5 through the windscreen support and screw them on the support plate as shown on Photo 2.

Adjust the windshield in desired position, loosen the thumbscrews on the windscreen support, set the windscreen support rubber rollers lightly on the windscreen and tighten the thumbscrews again.