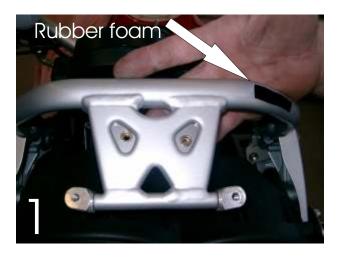

## Contains:

1x Cockpit Cover 1 R1200GS

1x Support plate with bolt cylinders

1x Support plate

2x Screw dome head hex M5x20

2x Washer M5

Remove the windshield of your R1200GS. Set the support plate behind (under) the BMW windshield support frame as shown on Photo 1. (The bolt cylinders showing down) Rubber foam strip can be added on the fairing support to protect finish.