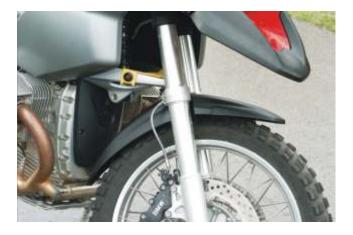

## Installation:

Remove the front wheel Remove the stock front fender Install the Touratech Rallye front fender with original screws Reinstall the front wheel

Please find installation front wheel installation tips in your owner's manual. Make sure to tighten all screws to BMW specs.

## NOTE:

R1200GS tips over to front very easily when front wheel is removed! Make sure to support the motorcycle adequately.

Touratech part 044-0475 front wheel removal jack can also be helpful.