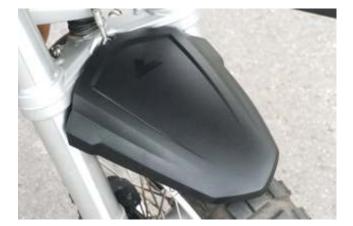

## Installation Instructions Rallye Front Fender R1200 GS

Contains: 1 x Front fender rallye R1200 GS

## Installation:

Remove the front wheel Remove the stock front fender Install the Touratech Rallye front fender with original screws Reinstall the front wheel

Please find installation front wheel installation tips in your owner's manual. Make sure to tighten all screws to BMW specs.