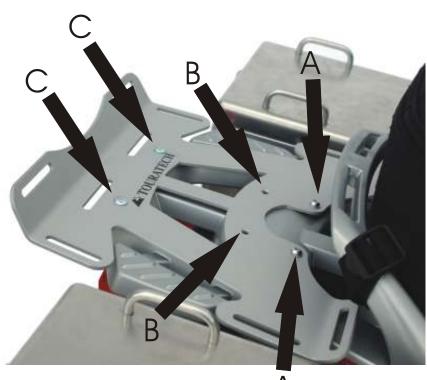

## Installation:

Remove the four bolts on the original rear rack.

Set the two black spacers in the recess of the front bores (A).

Now set the rear rack extension on the original rear rack.

Fasten the extension with M6x45 dome head screws in the front (A) attachment points and with M6x60 dome head screws on the back (B).

The rack extension is additionally secured with the two M5x16 carriage bolts, washers M5 and nylock nuts M5 on the rear (C).

- A spacer+M6x45
- B M6x60
- C M5x16+washers M5+nut M5