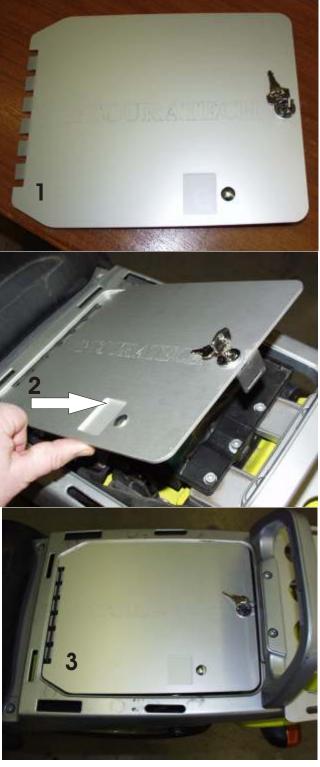

## Installation:

Remove the rear seat and the original plastic tool compartment cover.

Insert the front side of the Touratech cover as original in the slots and press it down.

Now you can turn the key, pull it ou and tThe tool compartment cover is locked and can not be opened without the key.

With further use of rear seat the small door on the cover needs to be opened for the rear seat engagement (see arrow on photo 2).

To opent the small door, loosen the screw on the down side of the cover and turn the small door to the side and tighten the screw again.