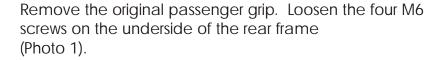

## Installation:

Set the supplied plastic spacers in the holes left free by original grip attachment. (Photo 2)

Set now the seat extension on the rear rack and attach it with supplied M6x25 screws and washers from underneath using same attachment points as the passenger grip. Extension needs to be pushed slightly forward against the seat. (Photo 3)