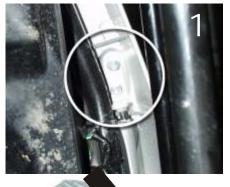

## Installation:

Set the supplied plastic spacers in the holes left free by original grip attachment. (Photo 2)

Set now the seat extension on the rear rack and attach it with supplied M6x25 screws and washers from underneath using same attachment points as the passenger grip. Extension needs to be pushed slightly forward against the seat. (Photo 3)