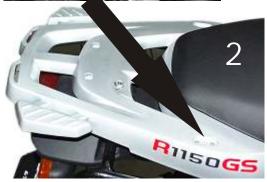

## Installation:

Set the supplied plastic spacers in the holes left free by original grip attachment. (Photo 2)

Set now the seat extension on the rear rack and attach it with supplied M6x25 screws and washers from underneath using same attachment points as the passenger grip. Extension needs to be pushed slightly forward against the seat. (Photo 3)

Loosen now the rear screws on the rear rack. (Photo 3) Attach then the new grip on these attachment points using the dome head M6x70 screws. (Photo 4) Make sure the grip is slightly leaning backwards.