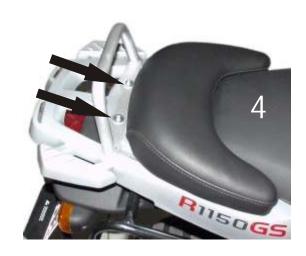

Loosen now the rear screws on the rear rack. (Photo 3) Attach then the new grip on these attachment points using the dome head M6x70 screws. (Photo 4) Make sure the grip is slightly leaning backwards.