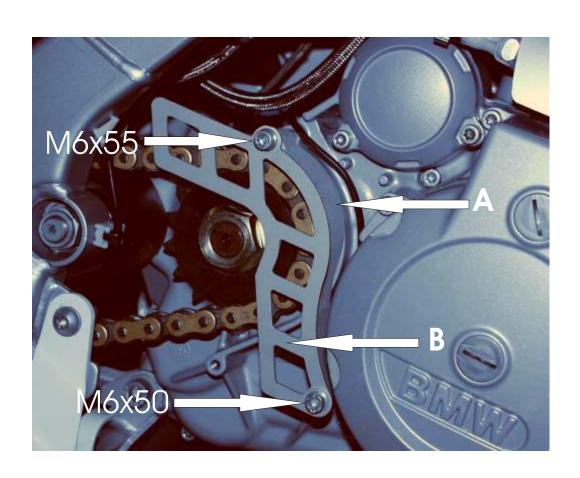

## Contains:

- 1 x Front sprocket spray cover (A)
- 1 x Front sprocket cover with holes (B)
- 1 x Screw hex M6x55
- 1 x Screw hex M6x50
- 2 x Washer small M6

## Installation:

Remove the stock sprocket cover and attach the Touratech aluminium cover with supplied screws M6x50 (bottom) and M6x55 (top) and washers.

Make sure to insert the screws through the sprocket cover as well as the spacers that are welded on the spray cover. Spray cover may sometimes need to be pressed slightly to match bores to the attachment points on the motor.