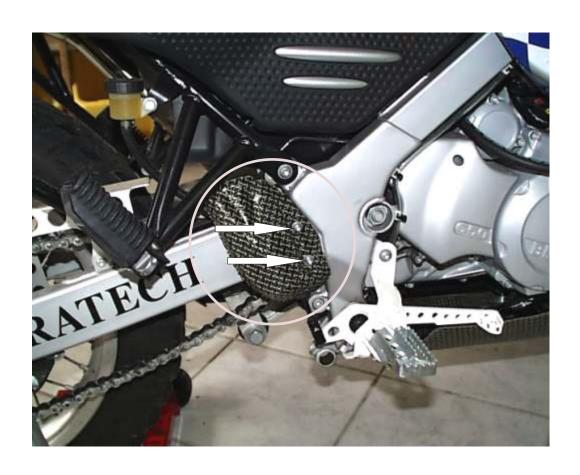

## installation:

Loosen the two hex screws that attach the rear brake cylinder to the motorcycle frame. Set now the rear brake cylinder cover directly on the brake cylinder from outside. The cover is then attached with original screws and supplied washers small M6. Set washers under the screw head. Tighten screws to 12Nm torque. The bolt holes may need to be filed slightly for perfect match for attachment bolts.