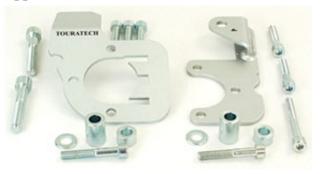

# **RE-CHECK TIGHTNESS OF SCREWS AFTER THE FIRST 50 MILES**

| For Left Side:                                                                                                                                     |                                                                                                                                  |
|----------------------------------------------------------------------------------------------------------------------------------------------------|----------------------------------------------------------------------------------------------------------------------------------|
|                                                                                                                                                    | For Right Side:                                                                                                                  |
| 1 support part A                                                                                                                                   |                                                                                                                                  |
| 1 spacer 25mm                                                                                                                                      | 1 support part B                                                                                                                 |
| 1 spacer 10mm                                                                                                                                      | 1 spacer 25mm                                                                                                                    |
| 1 hex bolt 10x55mm (1.5mm thread)                                                                                                                  | 1 spacer 10mm                                                                                                                    |
| 1 washer 10mm                                                                                                                                      | 1 hex bolt 10x55mm (1.5mm thread)                                                                                                |
| 1 hex bolt 8x60mm                                                                                                                                  | 1 washer 10mm                                                                                                                    |
| 2 hex bolts 8x50mm                                                                                                                                 | 1 hex bolt 8x30mm                                                                                                                |
|                                                                                                                                                    | Right Side:                                                                                                                      |
| Left Side:                                                                                                                                         | Note: The <b>left side support must be installed</b><br><b>completely</b> before beginning installation of the<br>right support. |
| 1) Remove the 3 hex bolts holding the footpeg<br>mount; it is not necessary to remove the shifter<br>or shock adjuster. (With the 3 bolts removed, | 7) Remove 3 bolts fixing the footpeg. (These bolts to be removed have a 6mm hex head. DO                                         |

| <ul> <li>the footpeg mount will hang down, allowing enough space to complete the following steps.)</li> <li>2) Remove the large hex bolt fixing the subframe to the rear of the transmission housing. The bolt has a 8mm head-do not confuse this bolt with the swingarm pivot pin which is located behind the footpeg mount and has a 12mm head w/ a 30mm locking nut.</li> <li>3) Place a spacer in the recess that previously contained the 8mm hex bolt. The correct spacer will sit flush with the recess. 2 different lenght spacers are included in the kit due to changes in different model years.</li> <li>4) With the correct spacer in position, install the TOURATECH support by threading the supplied 10x55mm bolt (with the 8mm socket head) through the TT support and spacer into the transmission housing. Finger tighten.</li> <li>5) Position the footpeg mount so that the holes line up with the TT suport and transmission housing. Install the original washers on the new supplied bolts. Note: the rear hole receives the 8x60mm bolt and the 2 front holes receive the 8x50 bolts.</li> </ul> | <ul> <li>NOT remove the two 5mm hex heads or the 8mm hex head). With the three bolts removed, the footpeg mount will hang on the metal brake lines going to the ABS unit. (On non-ABS models it is necessary to support the footpeg mount due to possible damage to the brake line).</li> <li>8) Remove the bolt with the 8mm allen head that fixes the subframe to the transmission housing. (The bolt with the 8mm head faces towards the rear of the motorcycle).</li> <li>9) Install the appropriate length spacer into the recess that previously held the large allen bolt with the 8mm head. The spacer should be flush with the top of the recess.</li> <li>10) Position the TOURATECH support behind the foodpeg mount. Install the supplied 10x55 bolt (1.5 thd) using the stock washer through thre TOURATECH support, spacer, and into the transmission housing. Finger tighten. (On ABS models it is necessary to position the TOURATECH support behind the transmission housing. Finger tighten. (In ABS models it is necessary to position the TOURATECH support behind the support behind the support behind the metal brake line that go through the ABS unit. If these lines go behind the support they will be severely damaged resulting in loss of rear brake).</li> </ul> |
|---------------------------------------------------------------------------------------------------------------------------------------------------------------------------------------------------------------------------------------------------------------------------------------------------------------------------------------------------------------------------------------------------------------------------------------------------------------------------------------------------------------------------------------------------------------------------------------------------------------------------------------------------------------------------------------------------------------------------------------------------------------------------------------------------------------------------------------------------------------------------------------------------------------------------------------------------------------------------------------------------------------------------------------------------------------------------------------------------------------------------|-------------------------------------------------------------------------------------------------------------------------------------------------------------------------------------------------------------------------------------------------------------------------------------------------------------------------------------------------------------------------------------------------------------------------------------------------------------------------------------------------------------------------------------------------------------------------------------------------------------------------------------------------------------------------------------------------------------------------------------------------------------------------------------------------------------------------------------------------------------------------------------------------------------------------------------------------------------------------------------------------------------------------------------------------------------------------------------------------------------------------------------------------------------------------------------------------------------------------------------------------------------------------------------------------|
| 6) Thread the bolts into the transmission<br>housing and tighten to 16 ft/lbs. With the 3<br>bolts tightened, torque the large hex bolt with<br>the 8mm head to 34 ft/lbs.                                                                                                                                                                                                                                                                                                                                                                                                                                                                                                                                                                                                                                                                                                                                                                                                                                                                                                                                                | <b>11)</b> Position the footpeg mount so that the bolt holes line up with the support and the transmission housing. Use the stock BMW washers on the new supplied 2x30mm bolts and thread them up into the holes. Tighten the 3 bolts to 16ft/lbs. At this time also tighten the large allen with the 8mm head to 34ft/lbs.                                                                                                                                                                                                                                                                                                                                                                                                                                                                                                                                                                                                                                                                                                                                                                                                                                                                                                                                                                     |