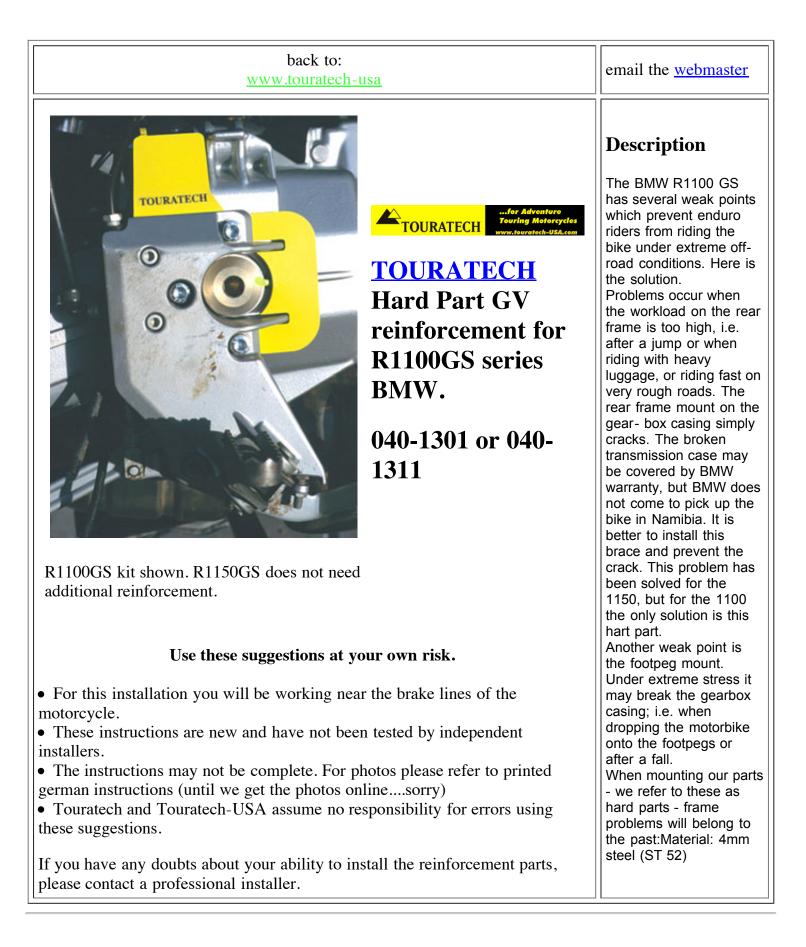

#### 040-1301, 040-1311 Hard Part GV (R1100GS)Parts:

040-1301 is YELLOW

#### Installation:

Note: The **left side support must be installed completely** before beginning installation of the right support.

040-1311 is the same part in SILVER