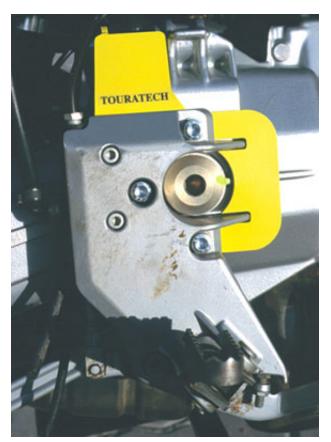

#### 040-1301, 040-1311 Hard Part GV (R1100GS)Parts:

040-1301 is YELLOW

#### Installation:

Note: The **left side support must be installed completely** before beginning installation of the right support.

040-1311 is the same part in SILVER